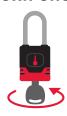

#### **TURN ONCE**

The BOLT series of locks lets you set all of your truck, trailer and accessory locks to work with one key - your vehicle key! Simply insert your vehicle key into the BOLT Lock, turn it until it stops and the lock permanently learns your key!