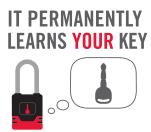

#### **YOUR VEHICLE KEY**

#### **TURN ONCE**

The BOLT series of locks lets you set all of your truck, trailer and accessory locks to work with one key - your vehicle key! Simply insert your vehicle key into the BOLT Lock, turn it until it stops and the lock permanently learns your key!