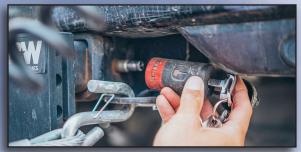

#### **YOUR VEHICLE KEY**

#### **TURN ONCE**

The BOLT series of locks lets you set all of your truck, trailer and accessory locks to work with one key - your vehicle key! Simply insert your vehicle key into the BOLT Lock, turn it until it stops and the lock permanently learns your key!