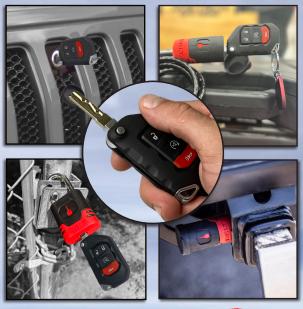

#### **YOUR VEHICLE KEY**

#### **TURN ONCE**

The BOLT series of locks lets you set all of your truck, trailer and accessory locks to work with one key - your vehicle key! Simply insert your vehicle key into the BOLT Lock, turn it until it stops and the lock permanently learns your key!