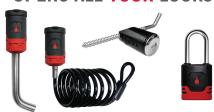

#### **OPENS ALL YOUR LOCKS**

#### **All BOLT Locks Feature:**

- 6 Plate Tumblers with Sidebar to Prevent Picking and Bumping
- Automotive Grade Materials
- Stainless Steel Durability and Corrosion Resistance
- Limited Lifetime Warranty
- Made in North America